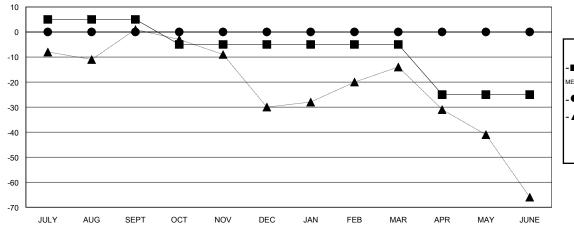

## GOALS AND ACTUAL MEMBERS CUMULATIVE

| - CURRENT YEAR GOALS FOR | NEW |
|--------------------------|-----|
| MEMBERS                  |     |

- ● - CURRENT YEAR ACTUAL MEMBERS

- ▲ - LAST YEAR ACTUAL MEMBERS